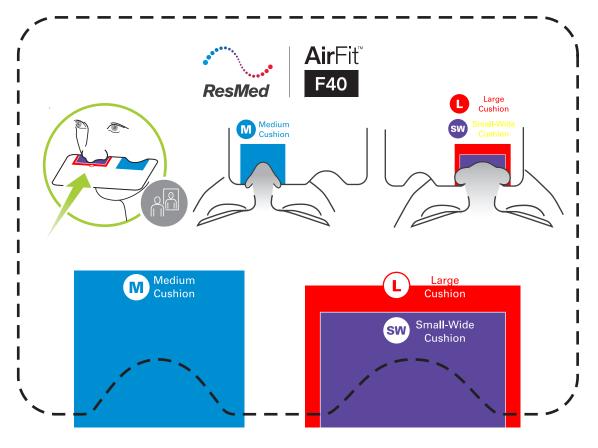

## **CLICK TO LEARN MORE**

Actual Size: 5.8 inch (Width) 4.1 inch (Height)

How to use the fitting template:

- 1. Please ensure the template is printed to scale
- 2. Cut out along dotted line
- 3. Refer to diagram on template to determine appropriate cushion size